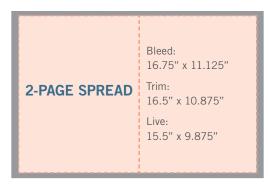

## Where to send ad materials

WEB ans.org/advertising/upload

**EMAIL** advertising@ans.org

2-page spread w/bleed\*

2/3 page 4.667" x 10.0"

1/3 page square 4.667" x 4.875"

1/4 page vertical 3.45" x 4.875"

1/2 page island 4.667" x 7.375"