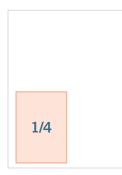

## Where to send ad materials

WEB ans.org/advertising/upload

**EMAIL** advertising@ans.org

2-page spread w/bleed\*

2/3 page 4.667" x 10.0"

1/3 page square 4.667" x 4.875"

1/4 page vertical 3.45" x 4.875"

1/2 page island 4.667" x 7.375"