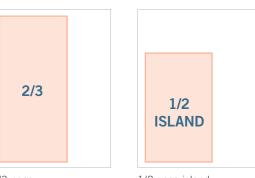

## Where to send ad materials

WEB ans.org/advertising/upload

**EMAIL** advertising@ans.org

2-page spread w/bleed\*

2/3 page 4.667" x 10.0"

1/3 page square 4.667" x 4.875"

1/4 page vertical 3.45" x 4.875"

1/2 page island 4.667" x 7.375"