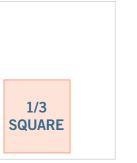

## Where to send ad materials

WEB ans.org/advertising/upload

**EMAIL** advertising@ans.org

2-page spread w/bleed\*

2/3 page 4.667" x 10.0"

1/3 page square 4.667" x 4.875"

1/4 page vertical 3.45" x 4.875"

1/2 page island 4.667" x 7.375"