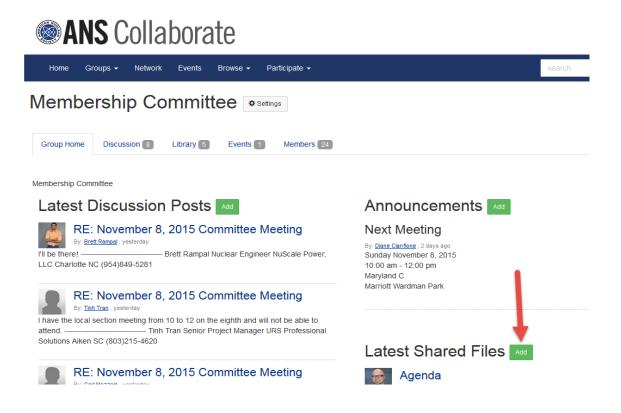

10. To upload a file or document, follow the steps shown below:

From Group Home Page, click on the "add" button next to "Latest Shared Files."