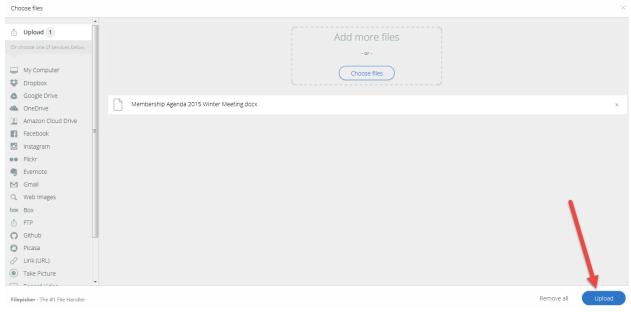

### 10. To upload a file or document (Continued)

#### Click on "Upload" button: