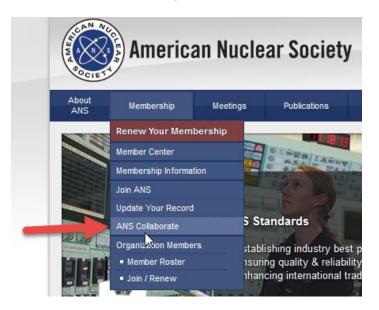

### 1. How to get to ANS Collaborate

Click on the link on the home page of the ANS Website:

Or visit: http://collaborate.ans.org/home Bookmark this link!

If you are not already signed-in to the ANS website, the ANS Collaborate site will direct you to the ANS website login page. Once you have signed- in, you will be sent back to the ANS Collaborate home page.