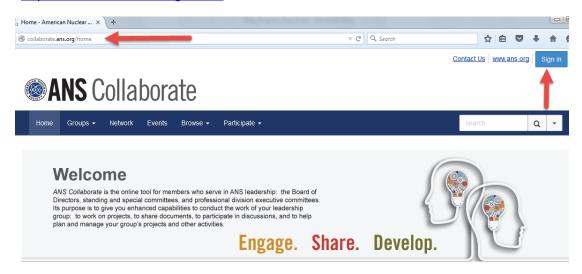

### 1. How to get to ANS Collaborate

Click on the link on the home page of the ANS Website:

Or visit: http://collaborate.ans.org/home Bookmark this link!

If you are not already signed-in to the ANS website, the ANS Collaborate site will direct you to the ANS website login page. Once you have signed- in, you will be sent back to the ANS Collaborate home page.