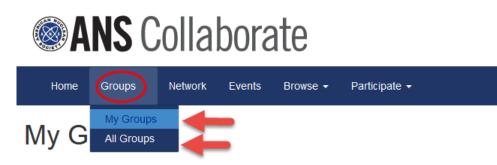

### **Basic Site Navigation**

4. The 'Home' section is your personal home page. There you can view the latest disussions from all your ANS groups and any recently shared documents.

5. In the 'Groups' section, you can view the ANS groups you belong to (My Groups), or what groups may be open for any ANS member to join (All Groups) – *future enhancement*.