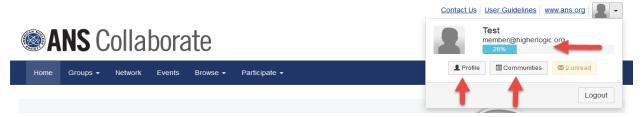

2. Create and view your profile. After you are logged in, you can begin to build your profile and connect with others.

In the 'My Profile' section, you can update your profile and link to your social networks.