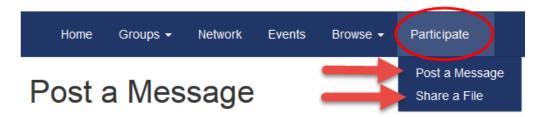

8. In the 'Browse' section, you can search through the all the discussion posts and library entries of your group(s).

9. In the 'Participate' section, you can post a message, or share a new file with your group(s).