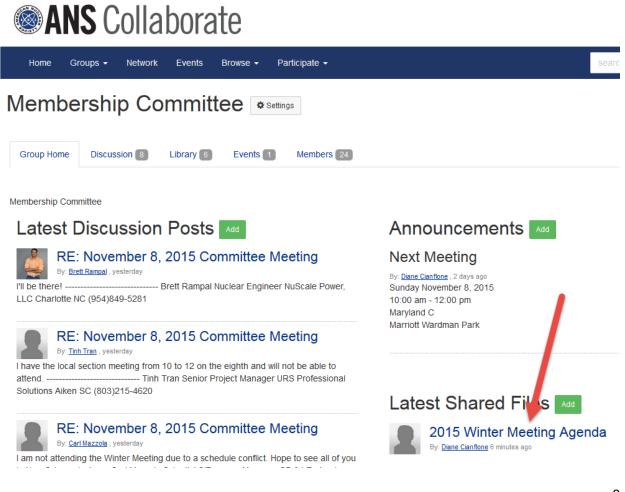

### And, it is posted!

11. To edit an existing document, you have to navigate to the library of your group. Select the document, go to 'Actions', and select 'Edit'.

| Membership Committee Settings                                                                                                    |                                                                                     |
|----------------------------------------------------------------------------------------------------------------------------------|-------------------------------------------------------------------------------------|
| Community Home Discussion 0 Library 2 Events 0 Members 24                                                                        |                                                                                     |
| Back to Library                                                                                                                  |                                                                                     |
| June 2015 Meeting Minutes                                                                                                        |                                                                                     |
| Diane<br>Ciantione                                                                                                               | Actions -<br>Add to Favorite<br>Share<br>Permalink<br>Edit<br>Delete<br>0 Downloads |
| Attachment(s)                                                                                                                    |                                                                                     |
| Membership Minutes 6-15.docx       776K       1.version         This will change depending on the # of versions         Download |                                                                                     |