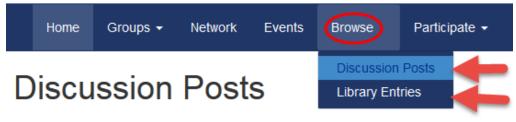

8. In the 'Browse' section, you can search through the all the discussion posts and library entries of your group(s).

9. In the 'Participate' section, you can post a message, or share a new file with your group(s).