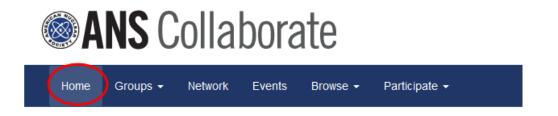

### **Basic Site Navigation**

4. The 'Home' section is your personal home page. There you can view the latest disussions from all your ANS groups and any recently shared documents.

5. In the 'Groups' section, you can view the ANS groups you belong to (My Groups), or what groups may be open for any ANS member to join (All Groups) – *future enhancement*.